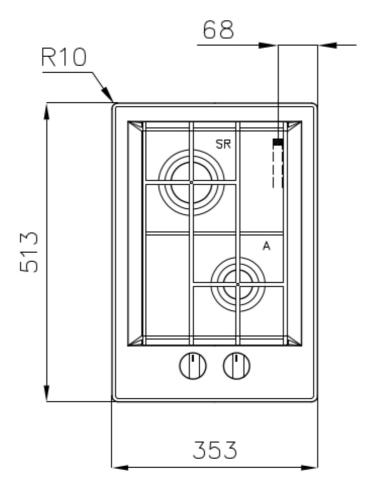

## **DETAILS**

| Edge/Installation Type | Flat Edge                |
|------------------------|--------------------------|
| Finish                 | Foster brushed           |
| Material               | AISI 304 stainless steel |
| Texture                | Brushed in line          |
| Supply                 | 220 - 240 V; 50/60 Hz    |
| Dimensions             | 353x513 mm               |
| Base size              | 35cm                     |
| Heating element        | two burners              |
| Built-in hole          | 320x480 mm               |