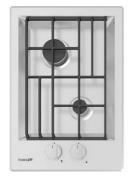

## **Cooker hob FL**

Gas hobs

Code: 7209 032

## **DETAILS**

| Edge/Installation Type | Flat Edge                |
|------------------------|--------------------------|
| Finish                 | Foster brushed           |
| Material               | AISI 304 stainless steel |
| Texture                | Brushed in line          |
| Supply                 | 220 - 240 V; 50/60 Hz    |
| Dimensions             | 353x513 mm               |
| Base size              | 35cm                     |
| Heating element        | two burners              |
| Built-in hole          | 320x480 mm               |

| Grids           | Cast iron grids and enamelled burner covers                                                                                                                                                                                                                                                |
|-----------------|--------------------------------------------------------------------------------------------------------------------------------------------------------------------------------------------------------------------------------------------------------------------------------------------|
| Width           | 35 cm                                                                                                                                                                                                                                                                                      |
| Total power     | 2.750 W                                                                                                                                                                                                                                                                                    |
| Auxiliary       | 1.000 W                                                                                                                                                                                                                                                                                    |
| Semirapid       | 1.750 W                                                                                                                                                                                                                                                                                    |
| Safety          | Safety valve with quick-acting thermocouple                                                                                                                                                                                                                                                |
| Ignition        | Electric ignition under knob                                                                                                                                                                                                                                                               |
| Gas type        | Tested for installation with natural gas, LPG nozzle set included.                                                                                                                                                                                                                         |
| Туре            | Gas Hob                                                                                                                                                                                                                                                                                    |
| FEATURES        |                                                                                                                                                                                                                                                                                            |
| Cast iron grids | Cast-iron is the ideal material for an hob grid, this due to the manifold properties characterising it: high heat capacity that improves cooking performance; high weight and stability that improve safety; sturdiness that preserves the hob's original aspect over time; easy cleaning. |
| Safe cooking    | All Foster cooker hobs are equipped with safety valves. They shut off the gas supply very quickly if the flame accidentally goes out.                                                                                                                                                      |