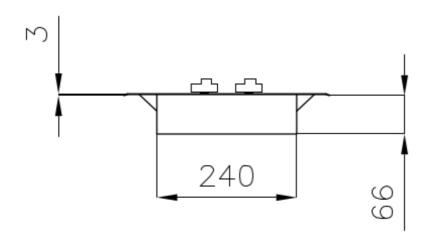

## **DETAILS**

| Edge/Installation Type | Flat Edge                |
|------------------------|--------------------------|
| Finish                 | Foster brushed           |
| Material               | AISI 304 stainless steel |
| Texture                | Brushed in line          |
| Supply                 | 220 - 240 V; 50/60 Hz    |
| Dimensions             | 353x513 mm               |
| Base size              | 35cm                     |
| Heating element        | two burners              |
| Built-in hole          | 320x480 mm               |